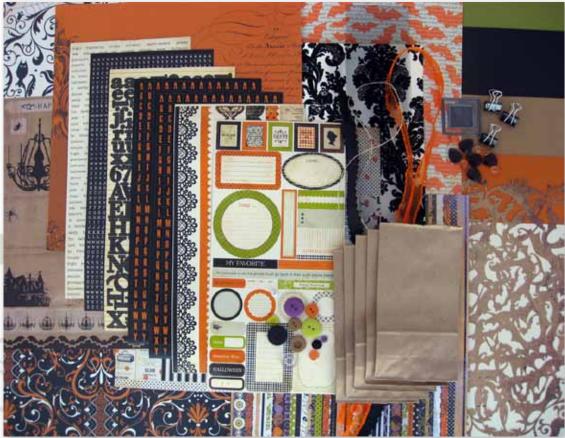

#### October 2010 MW Express Kit Contains:

#### **Patterned Paper**

- {1} 12x12 Ghost Stories Toil & Trouble (The Girls Paperie)
- {1} 12x12 Midnight Flight Toil & Trouble (The Girls Paperie)
- {1} 12x12 Toil & Trouble Toil & Trouble (The Girls Paperie)
- {1} 12x12 One Dark Night Esmeralda (Anna Griffin)
- {1} 12x12 Vintage Halloween Esmeralda (Anna Griffin)

- {1} 12x12 Velvet Damask Esmeralda (Anna Griffin)
- {1} 12x12 Witches Brew Eerie (BasicGrey)

### **Solid Cardstock**

- {1} 12x12 Papaya Puree (Bazzill)
- {1} 12x 12 Spring Willow Medium (Bazzill)
- {1} 12x12 Sugar Cream (Bazzill)
- {1} 12x12 Tawny Medium (Bazzill)
- {1} 12x12 Black (Bazzill)

#### **Embellishments**

- {1} 12x12 Haunted Accessory Die Cut Sheet (My Minds Eye)
- {1} 12x12 Kraft Bats Doilie Eerie (BasicGrey)
- {1} 6x12 7 Sheet Toil & Trouble Sticker Market Booklet (The Girls Paperie)
- {1} Pewter Metal Book Clip Assorted Shapes (BasicGrey)
- {12} Eerie Buttons Assorted Colors and Sizes (BasicGrey)
- {10} Toil & Trouble Chandelier Beads (Making Memories)
- (10) Kraft Penny Candy Paper Bags (Blair Candy)
- (3) Mini Binder Clips (MemoryWorks)
- {1} Yard 5/8" Black Satin Scalloped Edge Ribbon (May Arts)
- {1} Yard 5/8" Orange Sheer Ruffle Edge Ribbon (May Arts)
- {1} Yard Natural Burlap String (May Arts)
- {1} Yard 3" Raven Black Tulle (Bazzill)