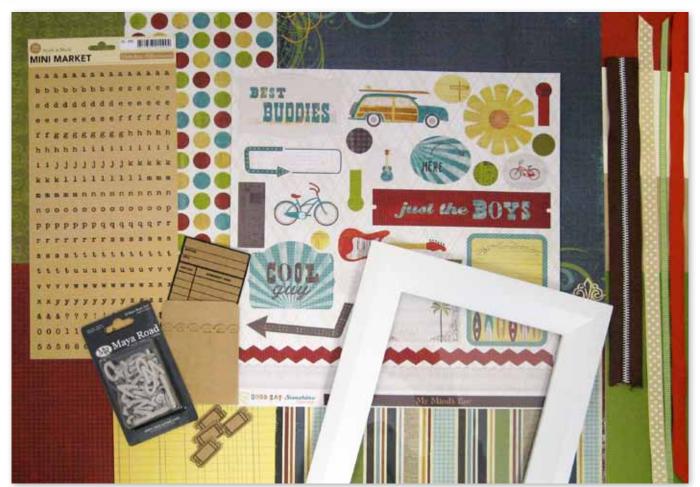

### **Patterned Paper**

- {1} 12x12 Travel Notes Destination (Simple Stories)
- {1} 12x12 Going Places Destination (Simple Stories)
- {1} 12x12 Beach Huts Good Day Sunshine (My Mind's Eye)
- {1} 12x12 Bold Dots Good Day Sunshine (My Mind's Eye)
- {1} 12x12 Writing on the Wall Good Day Sunshine (My Mind's Eye)
- {1} 12x12 Butterscotch 5 & Dime (October Afternoon)

#### Solid Cardstock

- {1} 12x12 Kraft (Bazzill)
- {1} 12x 12 Desert Coral Dark (Bazzill)
- {1} 12x12 Spring Willow Medium (Bazzill)
- {1} 12x12 Sugar Cream (Bazzill)

#### **Embellishments**

- {1} 12x12 Good Day Sunshine Accessory Sheet (My Mind's Eye)
- {1} 5x9 Kraft & Black Mini Market Stickers (October Afternoon)
- {1} Noah Mini Chipboard Alpha (Maya Road)
- (4) Kraft Mini Ticket Strips (Maya Road)
- {1} Kraft Library Pocket (Maya Road)
- {1} 6x8 White Embellish Me Frame (Fancy Pants)
- {1} 12" Zipper Trim Chocolate Brown (Maya Road)
- {1} ½ Yard ½" Oatmeal & Cream dot Ribbon (Creative Impressions)
- {1} ½ Yard ½" Rust Grosgrain Ribbon (Creative Impressions)
- {1} ½ Yard ¼" Green Apple & Cream Check Ribbon (Creative Impressions)

### Cards

- {1} 5.5 x 8.5 Kraft (Bazzill)
- {1} 5.5 x 8.5 Desert Coral Dark (Bazzill)
- {1} 5.5 x 8.5 Spring Willow Medium (Bazzill)
- {1} 5.5 x 8.5 Sugar Cream (Bazzill)
- {1} 5.5 x 8.5 Sunflower Light (Bazzill)
- {5} 5 3/4 X 4 3/8 Natural Envelopes